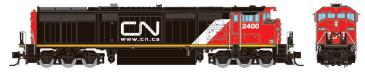

### **Canadian National (Website Scheme)** Item # (DC/Silent)

| Road # | Item # (DC) |
|--------|-------------|
| 2400   | 540037      |
| 2429   | 540038      |

| item # (DC/DCC/Sound) |   |
|-----------------------|---|
| 540537                |   |
| 540538                | ] |