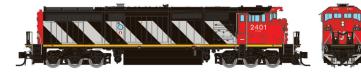

## **Canadian National (Stripes Scheme)**

| Road # | Item # (DC/Silent) | Item # (DC/DCC/Sound) |
|--------|--------------------|-----------------------|
| 2401   | 540033             | 540533                |
| 2405   | 540034             | 540534                |
| 2410   | 540035             | 540535                |
| 2423   | 540036             | 540536                |
|        |                    |                       |