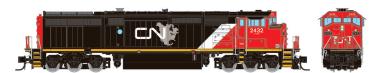

## **Canadian National (North America Scheme)**

| Road # | Item # (DC/Silent) | Item # (DC/DCC/Sound) |
|--------|--------------------|-----------------------|
| 2432   | 540041             | 540541                |
| 2440   | 540042             | 540542                |
| 2451   | 540043             | 540543                |
| 2453   | 540044             | 540544                |