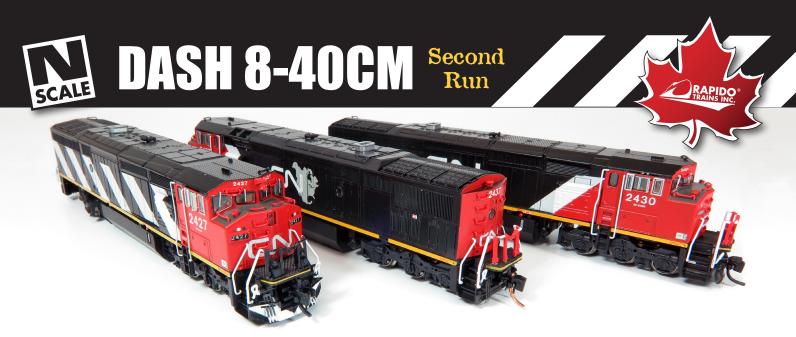

It's back! The Dash 8-40CM (also known as the C40-8M or "Dash 8") returns in N scale for a second time, with new road numbers. What doesn't change is the extraordinary amount of detail and silky-smooth performance that Rapido N scale delivers. Now for some quick history...

The Dash 8 was introduced in 1990 with a total of 55 units for Canadian National (2400-2454) and 26 units for BC Rail (4601-4626). A further three locomotives (401-403) were built for the QNSL in March 1994. With CN's purchase of BC Rail came the fleet of Dash 8s, which would see them released into general service across North America. It was not uncommon to see BC Rail Dash 8s in Alberta, all the way to Florida.

# Our N Scale Dash 8-40CM model features:

- Accurately scaled from prototype blueprints
- Roadname-specific details including bell position, single or double rear headlights, with or without battery boxes behind cab, horns, CN or BCOL style ditch lights and more!