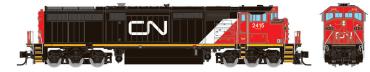

## **Canadian National (Large**

| Road # | Item # (DC/Silent) | - |
|--------|--------------------|---|
| 2415   | 540039             |   |
| 2434   | 540040             |   |

| e Noodi               | e) |  |
|-----------------------|----|--|
| Item # (DC/DCC/Sound) |    |  |
| 540539                |    |  |
| 540540                |    |  |