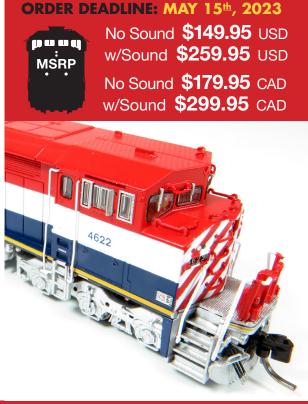

## **ORDER DEADLINE: MAY**

#### BC Rail (Red/White/Blue w/Frame Stripe) Road ent)

|        | (           |      |
|--------|-------------|------|
| Road # | Item # (DC/ | Sile |
| 4609   | 540048      |      |
| 4612   | 540049      |      |
| 4621   | 540050      |      |

| une sinpe)            |  |  |
|-----------------------|--|--|
| Item # (DC/DCC/Sound) |  |  |
| 540548                |  |  |
| 540549                |  |  |
| 540550                |  |  |

CANADA: 500 ALDEN ROAD • UNIT 21 • MARKHAM • ONTARIO • L3R 5H5 USA: PO BOX 796 • HIGGANUM • CONNECTICUT • 06441 Tel. 905.474.3314. Fax. 905.474.3325. Visit. www.rapidotrains.com