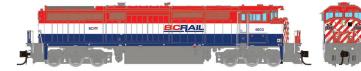

## BC Rail (Red/White/Blu

| Road # | Item # (DC/Silent) |
|--------|--------------------|
| 4603   | 540045             |
| 4607   | 540046             |
| 4617   | 540047             |

| Je)        |             |
|------------|-------------|
| Item # (DC | /DCC/Sound) |
| 540545     |             |
| 540546     |             |
| 540547     |             |